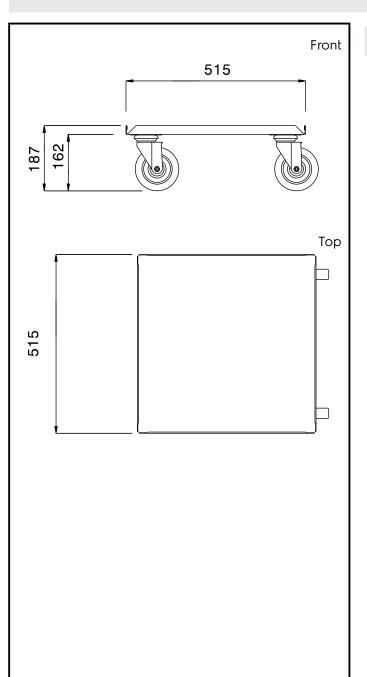

## Key Information:

| External dimensions, Width:  |             |
|------------------------------|-------------|
| 361238 (DRT1)                | 515 mm      |
| External dimensions, Depth:  | 515 mm      |
| External dimensions, Height: | 187 mm      |
| Wheel material:              | Zinc plated |
| Wheel diameter:              | Ø 125       |
| Net weight:                  | 8.4 kg      |